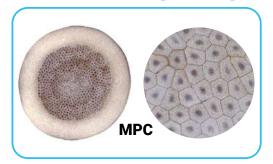

#### MPC Crimp Compaction: superior to traditional processes

Ultrasonic Welding

Mechanical Crimping

#### In **Testing:** The wire fails while the crimp remains intact.

120mm² cable @ 23kN