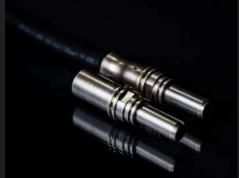

#### MPC Crimp Compaction: superior to traditional processes

Ultrasonic Welding

Mechanical Crimping

#### In **Testing:** The wire fails while the crimp remains intact.

120mm² cable @ 23kN