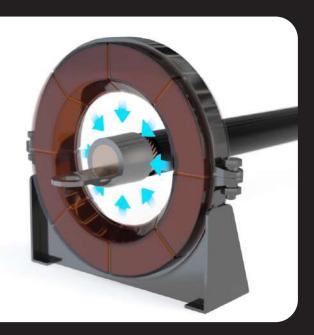

### High-voltage cable connectors

MPC is process of choice for high-voltage wire harnesses for heavy-duty EV trucks

MPC is a non-contact crimping method generated by magnetic fields, creating a superior connection.

## Solution **High-Voltage Wire Harnesses**

- Bmax's proprietary field shapers crimp the terminal to the high voltage cable in under 100 microseconds.
- Thanks to the high deformation speed, MPC results in little to no residual forces that would lead to a relaxation of the crimp over time due to repeated thermal cycling.

  This is vital to high voltage wire harnesses.
- MPC delivers the most robust connection over lifetime testing, as the integrity of the crimp remains consistent from initial production to the end of the vehicle life, unlike a mechanical crimp.
- Our one-stop shops in both the US and France are equipped to provide: rapid prototyping, high volume production, testing and extremely fast delivery times, for a wide range of wire sizes (up to 300mm<sup>2</sup>).