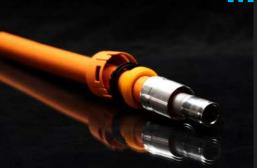

### High-voltage cable connectors

MPC is process of choice for high-voltage wire harnesses for heavy-duty EV trucks

MPC is a non-contact crimping method generated by magnetic fields, creating a superior connection.

## Solution **High-Voltage Wire Harnesses**

- Bmax's proprietary field shapers crimp the terminal to the high voltage cable in under 100 microseconds.
- Thanks to the high deformation speed, MPC results in little to no residual forces that would lead to a relaxation of the crimp over time due to repeated thermal cycling.

  This is vital to high voltage wire harnesses.
- MPC delivers the most robust connection over lifetime testing, as the integrity of the crimp remains consistent from initial production to the end of the vehicle life, unlike a mechanical crimp.
- Our one-stop shops in both the US and France are equipped to provide: rapid prototyping, high volume production, testing and extremely fast delivery times, for a wide range of wire sizes (up to 300mm<sup>2</sup>).