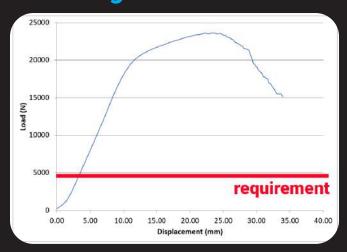

#### In **Testing:** The wire fails while the crimp remains intact.

120mm² cable @ 23kN